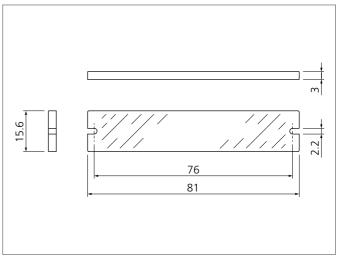

| TECHNICAL INFORMATION (typ.) | +20°C, 24V DC                                                        |
|------------------------------|----------------------------------------------------------------------|
| Mounting                     | 2 holes                                                              |
| Size                         | 81 x 15.6 x 3 mm (Dimensions)                                        |
| Illuminated area             | 65 mm                                                                |
| For                          | Barlights BE 1-A65                                                   |
| Material                     | PMMA (protective glass)                                              |
| Scope of delivery            | 1 diffusion screen, 2 pan-head screws M2x6 DIN 7985 Zn, cross recess |
|                              |                                                                      |
|                              |                                                                      |
|                              |                                                                      |
|                              |                                                                      |
|                              |                                                                      |
|                              |                                                                      |
|                              |                                                                      |
|                              |                                                                      |
|                              |                                                                      |
|                              |                                                                      |
|                              |                                                                      |
|                              |                                                                      |
|                              |                                                                      |
|                              |                                                                      |